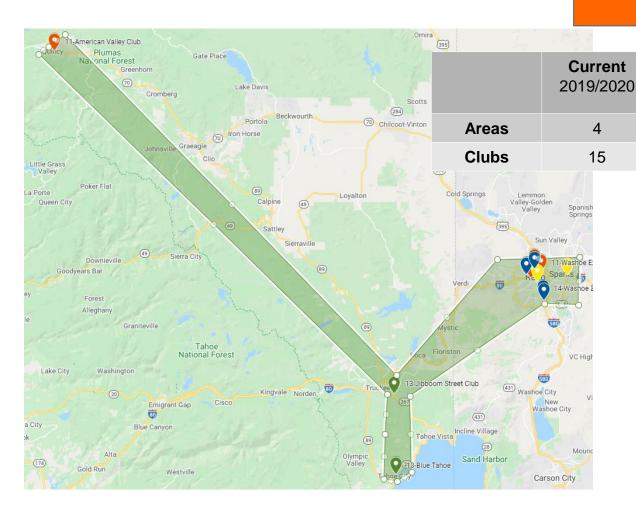

#### ✓ Division A

- TINdividual styles
- 11-Washoe Express Club
- 11-Sierra Sunrise Club
- 11-American Valley Club
- 11-University Club
- 12-First Nevadans Toastmast...
- 12-Reno Storytellers
- 12-The Chamber Toastmasters
- 13-Jibboom Street Club
- 13-Blue Tahoe
- 13-Truckee Talkers
- 14-Washoe Zephyrs
- 14-Reno Downtowners Club
- 14-Sierra Advanced Speakers
- 14-Toastmasters Comedy Club

#### **Division A**

Realignment

**Changes** 

none

-1

**Proposed** 

2020/2021

4

14

Lost 1 club: A12 Oasis