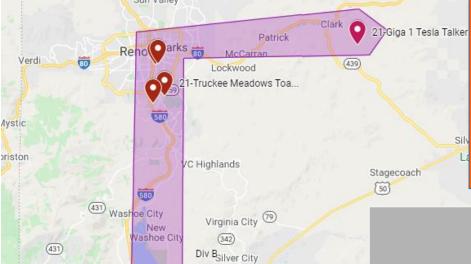

### 📅 Individual styles

- 21-Truckee Meadows Toastm...
- 21-Biggest Little Talkers
- 21-Giga 1 Tesla Talkers
- 21-Protalkers Toastmasters ...
- 21-Battle Born Dems (New Cl...
- 22-Carson Communicators Cl...
- 💡 22-Kit Carson Club
- 22-Silver Tongue Toastmasters
- 23-Capital Nevada Club
- 23-Carson Valley Toastmaste...
- 23-Tahoe Toastmasters Club
- 23-GE Minden Toastmasters

341 Dayton

Mound House

22-Carson Communicator.

23-Carson Valley Toast...

23-GE Minden Toastmast.

Sand Harbor

Glenbrook

(50)

23-Tahoe Toastmasters

Indian Hills

Johnson Lane

#### Division B

#### Lost 2 clubs:

B21 - Amped TM

B24 - Logistics Linguistics

#### Moved 2 clubs:

Merged Area 24 → Area 21 Giga 1 Tesla TlkrsB24 → B21 Pro Talkers TM B24 → B21 Battle Born Dems B24 → B21

|       | Current<br>2019/2020 | Realignment<br>Changes | Proposed 2020/2021 |
|-------|----------------------|------------------------|--------------------|
| Areas | 4                    | -1                     | 3                  |
| Clubs | 14                   | -2                     | 12                 |