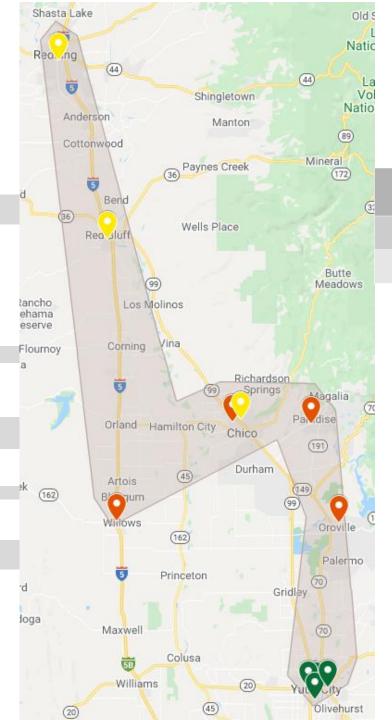

### ✓ Division C

- 📅 Individual styles
- 31-Paradise Toastmasters On...
- 31-Chico Club 558
- 31-Best By A Dam Site Club
- 💡 31-SpeakEasy Club
- 32-Redding Evening Club
- 💡 32-Tehama Speakers
- 32-Northern Lights
- 33-Peachbowl Dawnbreakers ...
- 33-Mission Staters Club
- 33-Funtalkers Toastmasters ...
- 33-Marysville Toastmasters
- 🔊 Div C

#### **Division C**

Lost 1 club: C31 Hooker Oak Club

|       | <b>Current</b> 2019/2020 | Realignment<br>Changes | <b>Proposed</b> 2020/2021 |
|-------|--------------------------|------------------------|---------------------------|
| Areas | 3                        | none                   | 3                         |
| Clubs | 12                       | -1                     | 11                        |