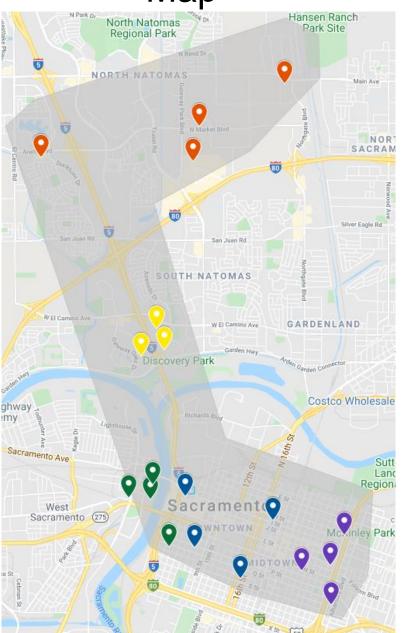

## **DIVISION J**

#### ✓ Division J

#### T Individual styles

- 1-Aesop's Fablers Club
- 1-Capitol Captivators Toastm...
- 1-Coyote Communicators Club
- 1-Natomas Pop-Up Toastmas...
- 2-20/20 Visionaries
- 2-River Rappers Club
- 2-State Street Sacramento To...
- 3-Super Marketers Club
- 3-Zigmasters Club
- 3-Riverwalk ToaSTRS Toastm...
- 3-PERSuaders Toastmasters ...
- 4-Los Oradores Toastmasters...
- 4-Babble On Toastmasters Cl...
- 4-Speakerlab
- 4-CAL Speakers Toastmaster...
- 5-Sutter Toastmasters Club
- 9 5-Farmers Market Club
- 5-Power Talkers
- 5-Reveilliers Club

🕭 Div J

#### Division J

#### Lost 1 club:

J3 Social Toasters

#### Division Moved 2 clubs:

CT Speaks  $J3 \rightarrow E52$  Capital City TM  $J4 \rightarrow E54$ 

#### Division Gained 2 clubs:

Speaker Lab E53 → J4
Reveilliers Club E51 → J5

#### Moved 3 clubs to J3:

Super Marketers  $J2 \rightarrow J3$ Zigmasters club  $J2 \rightarrow J3$ Riverwalk ToaSTRS  $J2 \rightarrow J3$ 

#### Moved 2 clubs to J4:

Los Oradores  $J3 \rightarrow J4$ Babble On  $J3 \rightarrow J4$ 

#### Moved 3 clubs to J5:

Sutter Toastmasters J4 → J5
Farmers Market J4 → J5

| Power | Talkers | J4 → | J5 |
|-------|---------|------|----|
|       |         |      |    |
|       |         |      |    |

|       | <b>Current</b> 2019/2020 | Realignment<br>Changes | <b>Proposed</b> 2020/2021 |
|-------|--------------------------|------------------------|---------------------------|
| Areas | 4                        | +1                     | 5                         |
| Clubs | 20                       | -3, +2                 | 19                        |