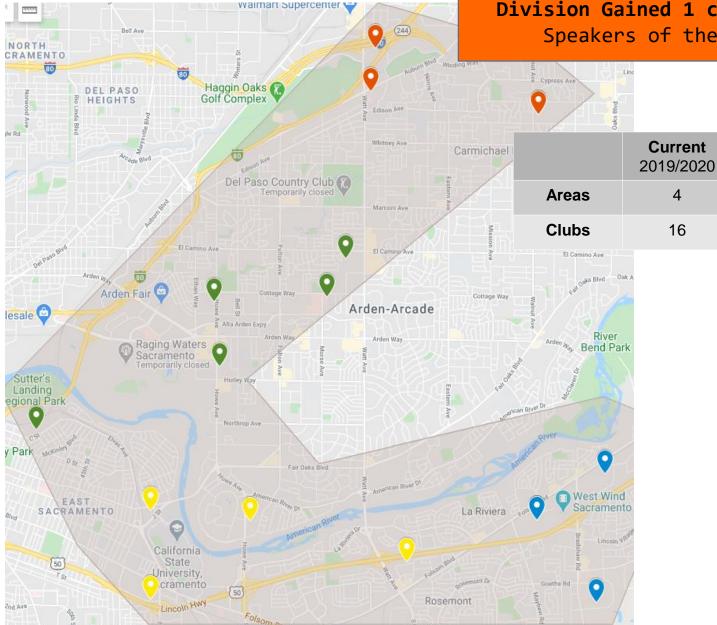

#### **Division H**

### Division Gained 1 club:

Speakers of the House  $F63 \rightarrow H82$ 

4

16

Realignment

**Changes** 

none

+1

**Proposed** 

2020/2021

17