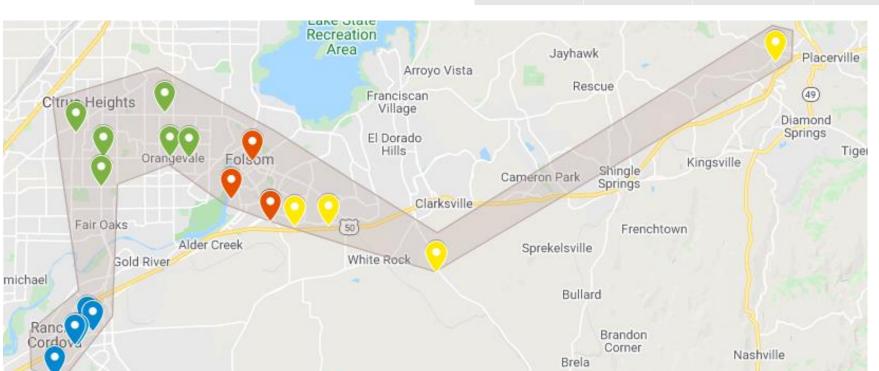

# **DIVISION G**

Division G

Lost 1 club:

G74 SPS BSD

|       | <b>Current</b> 2019/2020 | Realignment<br>Changes | <b>Proposed</b> 2020/2021 |
|-------|--------------------------|------------------------|---------------------------|
| Areas | 4                        | none                   | 4                         |
| Clubs | 20                       | -1                     | 19                        |

✓ Division G

TINdividual styles

71-Folsom Intellects Club

71-Prairie City Talkers

71-Old Town Talkers

71-Powerschool Toastmasters

72-Statement Makers Toastm...

💡 72-Hangtown Toastmasters ...

72-CAISO Toastmasters Club

72-HDR Toastmasters Club

73-Determined Club

73-Sunrise Center Toastmast...

73-Spellbinders Club

73-Skillbuilders Toastmasters

73 - The Cinnamon Toastmas...

73-Diamond Club

74-EdTalkers Club

💡 74-Prospect Park Toastmaste...

74-The Nooners

74-Visionmasters

74-Franklin Speaking

Div G