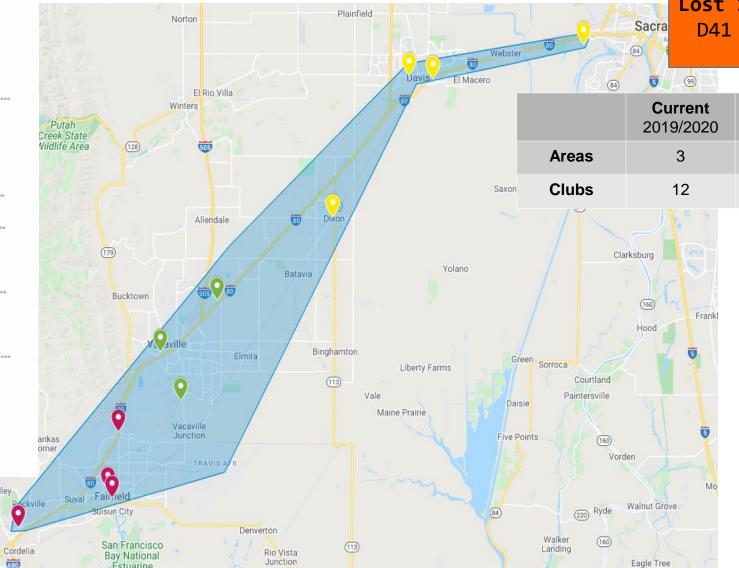

### **DIVISION D**

**Division D** 

Lost 1 club:

D41 Team Travis Club

Realignment

**Changes** 

none

-1

**Proposed** 

2020/2021

3

11

✓ Division D

T Individual styles

41-Fairfield-Suisun Orators Cl...

41-CAC Masters

41-Talk of NorthBay

41-N.S.C.A.R. Toastmasters ...

42-Davis Town And Gown To...

42-Dixon Toastmasters Club

42-Davis Daytime Toastmast...

42-TalkAways

43-Vacaville City Speakers To...

43-Vaca Morning Toast

43-Delta Breeze

Div D