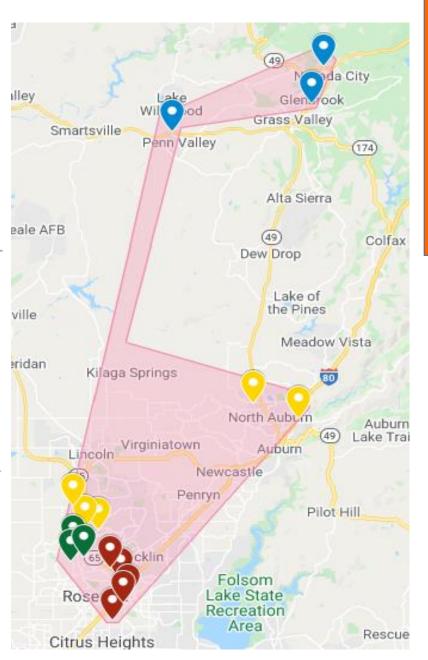

# **DIVISION F**

- Division F
  - 📅 Individual styles
  - 61-AH Toastmasters
  - 61-Foothill Toastmasters Club
  - 61-Kaiser Thrive Talkers
  - 61-Roseville Communicators
  - 61-Roseville Toasters Club
  - 💡 62-Gold Country Toastmaster...
  - 62-Oracle Rocklin Toastmast...
  - 62-PCAR Toastmasters
  - 62-Placer's Gold Club
  - 62 Thunder Masters
  - 63-Leading with PRIDE
  - 63-Roseville Rappers Club
  - 63-Voices of Lincoln Toastm...
  - 64-Early Risers Toastmasters...
  - 64-Empire Toastmasters Club
  - 64-Penn Valley Club
  - 决 Div F

#### **Division F**

Lost 1 club:

F63 Sutter Oracles

Division moved 1 club:

Speakers of the House F63 → H82

Moved 1 club:

Thunder Masters F63 → F62

|       | <b>Current</b> 2019/2020 | Realignment<br>Changes | <b>Proposed</b> 2020/2021 |
|-------|--------------------------|------------------------|---------------------------|
| Areas | 4                        | none                   | 4                         |
| Clubs | 18                       | -2                     | 16                        |